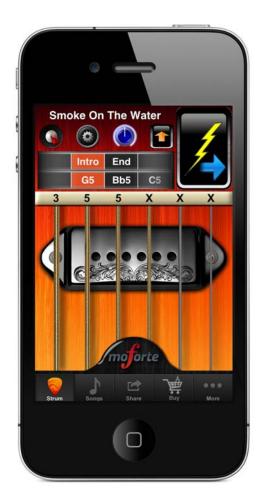

## Highly Interactive Mobile/Tablet Guitar that everyone can play and thrash ... BYOF\*

- $\cdot$  Modeled Feedback and Distortion like a real metal guitar.
- No Samples! By modeling the physics of the electric guitar, PowerChord offers an unprecedented interactive experience.
- · Strumming and PowerChord modes.
- · A selection of models for popular types of electric guitars.
- Modeled guitar articulations including: harmonics, pinch harmonics, slides, apagado, glissando, string scraping, damping and auto-strum.
- · 5000+ chords
- · Fully programmable effects chain including: distortion, compression, wah, auto wah, 4-band parametric EQ, phaser, flanger, reverb, amplifier.
- Powerful authoring tools for song creation handles custom chords and presets.
- · Share creations with friends on popular social networks.
- In-app purchases available for songs, effects and instruments.
- · AVAILABLE SPRING 2013