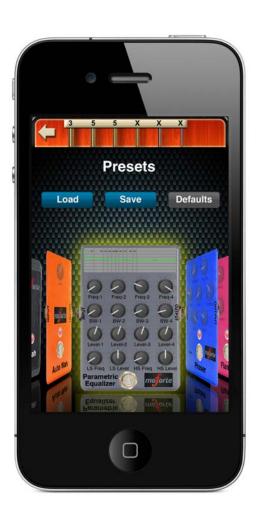

## Highly Interactive Mobile/Tablet Guitar that everyone can play and thrash ... BYOF\*

- $\cdot$  Modeled Feedback and Distortion like a real metal guitar.
- No Samples! By modeling the physics of the electric guitar, PowerChord offers an unprecedented interactive experience.
- · Strumming and PowerChord modes.
- · A selection of models for popular types of electric guitars.
- Modeled guitar articulations including: harmonics, pinch harmonics, slides, apagado, glissando, string scraping, damping and auto-strum.
- · 5000+ chords
- · Fully programmable effects chain including: distortion, compression, wah, auto wah, 4-band parametric EQ, phaser, flanger, reverb, amplifier.
- Powerful authoring tools for song creation handles custom chords and presets.
- · Share creations with friends on popular social networks.
- In-app purchases available for songs, effects and instruments.
- · AVAILABLE SPRING 2013